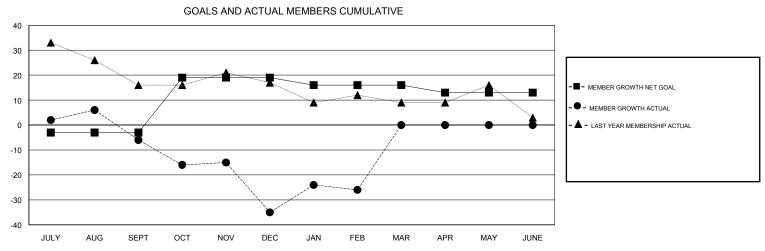

## WILLIAM PHILLIPI **LOCATION COLORADO GMT CA** Clubs Members RESULTS FOR 2017-2018 RESULTS FOR 2017-2018 NEW CLUBS NEW CLUB GOAL DROPPED CLUBS MEMBER GROWTH NET MEMBER GROWTH DROPPED QUARTER QUARTER GOAL ACTUAL MEMBERS ACTUAL (including transfers) 0 0 0 -3 22 27 JULY/AUG/SEPT JULY/AUG/SEPT 22 10 39 OCT/NOV/DEC OCT/NOV/DEC 0 0 0 -3 46 25 JAN/FEB/MAR JAN/FEB/MAR 0 0 0 -3 0 0 APR/MAY/JUNE APR/MAY/JUNE